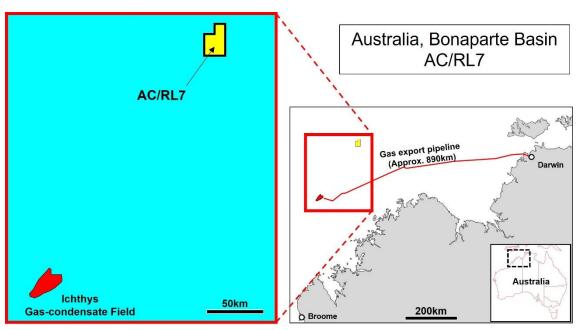

AC/RL7 Block

The AC/RL7 block is located off the northern coast of Western Australia and covers a surface area of approximately 418 square kilometers, where the water depth ranges between approximately 120 and 240 meters. The block lies approximately 250 kilometers northeast of the Ichthys Gas-condensate Field, which supplies natural gas to the Ichthys LNG Project where safe and stable production operations are ongoing under the operatorship of INPEX in cooperation with its project partners. Notably, natural gas and condensate fields have been discovered at the AC/RL7 block, raising expectations that the acquisition of a stake in the block will contribute to enhancing the project's resilience and stable output.